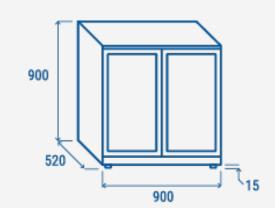

## **PRODUCT DIMENSIONS**

# **TECHNICAL SPECIFICATIONS**

| Capacity                         | 201 L          |
|----------------------------------|----------------|
| Temperature                      | M1 (-1° ~ +5°) |
| Consumption                      | 2.67 kWh/24h   |
| Rated Power                      | 230 W          |
| Noise level                      | 60 dB(A)       |
| Net Weight                       | 58 Kg          |
| Gross Weight                     | 71.18 Kg       |
| External Dimensions (WxDxH mm)   | 900x520x900    |
| Internal Dimensions (WxDxH mm)   | 820x420x750    |
| Packaging dimensions (WxDxH mm)  | 960x570x980    |
| Loading quantities 20'/40'/40'HQ | 48/96/96       |