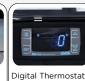

# **GENERAL FEATURES**

| N.2 Sliding door BACK BAR (Height 900mm)                        | • |
|-----------------------------------------------------------------|---|
| Aluminium for internal and black coated steel for external side | • |
| ltem with shiny finishing and total height at 900mm             | • |
| Roll-bond evaporator system with fan assisted cooling           | • |
| Automatic compressor cycle defrost                              | • |
| Foaming Agent Cyclopentane (40mm per side)                      | • |
| Digital Thermostat                                              | • |
| Self Closing Door                                               | • |
| Removable Gasket                                                | • |
| Adjustable shelves: 4 Pcs                                       | • |
| Toughened safety tempered glass                                 | • |
| Lock fitted as standard                                         | • |
| Inner horizontal LED light                                      | • |
| N.4 Adjustable feet                                             | • |
| Energy efficiency class: B                                      | • |